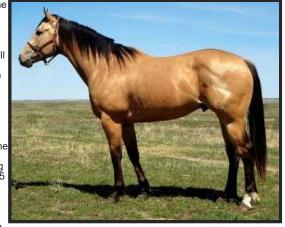

# ~ Whiz My Nu Chex ~

2009 Palomino Stallion

Whiz My Nu Chex has NRCHA earnings with limited showing. "Tennessee" has performed in the arena but, he also knows what a hard day as a ranch horse is about. He has gathered cattle in rough country and has drug calves to the fire at brandings.

rough country and has drug calves to the fire at brandings.

His sire, Topsail Whiz, is the NRHA's only Ten Million Dollar SIre, NRHA's #1 All Time Leading Sire, NRHA Hall of Fame, and the Sire of Four Million Dollar Sires. His grandsire, Nu Chex To Cash, is the AQHA #1 all time reining point earner and the only horse in AQHA history to win both reining and working cow horse high point titles the same year.

"Tennessee" has shown us cow sense and supreme athleticism, two things that we want our horses to have. Plus, he is always a gentleman!! His colts have been good to work with and we are excited about their future! 5 Panel N/N.