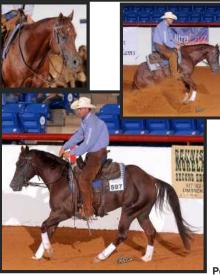

# ~ Lonestars~

2012 Chestnut Stallion

Peptoboonsmal
LTE: \$165,308
PE: \$28,100,000+
ROY

One Time Pepto LTE: \$331,097 PE: \$15 million+

> One Time Soon PE:\$1,150,934

Grays Starlight LTE:\$33,080 PE: \$12 Million+

PE: \$1: rliahts l iz

**Starlights Liz** LTE:\$31,369 PE: \$514,325

Dox Liz and Lena LTE:\$2,810 PE:\$65.426 Lonestars is a stallion we purchased in 2014 as a two year old. We are very excited about the potential of this young stallion's offspring.