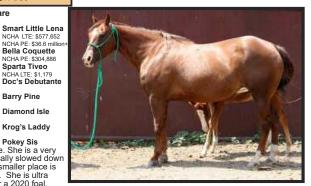

# 98 Krogs Smart Ellen

May 02, 2004 · Sorrel Mare

**Smart Little Rondee** NCHA LTE: \$67,196

Smart Little Romeo NCHA LTE: \$2.073

**Docs Sparta** 

NCHA PE: \$304 886 Sparta Tiveo NCHA LTE: \$1,179 Doc's Debutante **Barry Pine** 

Paprika Pine

Diamond Isle

NCHA LTE: \$577,652

NCHA PE: \$36.6 million

Bella Coquette

Eager Ellen

**Krogs Scamp** 

Krog's Laddy Pokey Sis

Smart Ellen has been a great broodmare. She is a very good-looking broodmare that has physically slowed down in the last few years. If someone with a smaller place is looking for a great producer, here she is. She is ultra sounded in foal to Cant Kick This Cat for a 2020 foal.