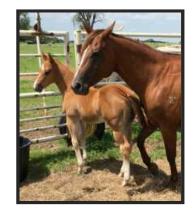

rls Sally** Lenas Child Rio

Mare foaled on May 13th and had a fantastic colt by Metallic Echo. She is bred to a money earning stallion named Magnetic Cat for 2020. She has a great pedigree and has a personality every horse should have. She's pretty inside and out, plus super athletic. Consigned by Dave Reich - 308 201 0560



May 13, 2019 · Sorrel Stallion

**High Brow Cat Metallic Cat** 

Metallic Echo Pepto Taz

Miss Tazwood Miss Echo Wood

Docs Jack Sprat

**Chers Shadow** 

Jack Sprat Supreme **Boyer Sara** 

**KSU Freckels Supreme** Meradas Money Talks Merada Sally

Playgirls Sally

Colt is by cutting money earning sire Metallic Echo. Big stout shapey colt born May 13th 2019. Going to be super athletic with a ton of speed. Super bloodlines.

Consigned by Dave Reich - 308 201 0560





May 16, 2019 · Sorrel Stallion

Steakin Six A Streak of Fling SI 104 AAAT LTE 473,934 Moon Fling AAA SI 102, LTE 69,507 Dash Ta Fame Dashin Streak TaFame

Short Freckles SI 113 LTE 292,812 PE 16 Million Short And Dusty

Four Flake Royal

Solista Royal Miss

Miss Tender Bid

Royal Solista Skip A Bid Skippest Tender

Topsail Cody LTE: \$29,237

LTE: \$61,000+

PE: \$1,193,00 + Jeanie Whiz Bar

PE: \$53,868 Nu Chex To Cash

NRHA\$ Producer Obvious Prophet

PE: \$3 million+ Velvetine Miss

Im So Secure

Snickelfritz Flake

This colt is bred for speed, with cow horse breeding on the bottom. A Streak of Fling - Dash Ta Fame - Leo - King -and Hancock. You can go any direction. Consigned by Dennis Mietzner - 308 - 991-5769



April 4 2019 • Palomino Stallion

Topsail Whiz Whiz My Nu Chex

NRCHA