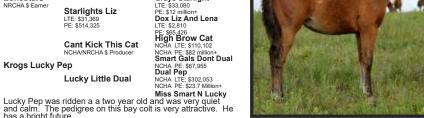

# ~ Lonestars~

2012 Chestnut Stallion

Peptoboonsmal
LTE: \$165,308
PE: \$28,100,000+
ROY

One Time Pepto LTE: \$331,097 PE: \$15 million+

> One Time Soon PE:\$1,150,934

Grays Starlight LTE:\$33,080 PE: \$12 Million+

PE: \$1: rliahts l iz

**Starlights Liz** LTE:\$31,369 PE: \$514,325

Dox Liz and Lena LTE:\$2,810 PE:\$65.426 Lonestars is a stallion we purchased in 2014 as a two year old. We are very excited about the potential of this young stallion's offspring.

potential of this young stallion's offspring.

Lonestars is as royally bred as they come. He is an own son of One Time Pepto who has been a Top 5 sire in the NCHA and #1 sire in the NRCHA each year since 2010 (his first foal crop).

His dam is Starlights Liz, a legendary mare in the performance horse industry. She has produced over \$500,000 worth of NCHA earners and is one of, if not the, top Grays Starlight daughters of all time.

Lonestars combines that pedigree with tremendous conformation. He has a beautiful head and neck, deep cinch, and great structural correctness. He rides very well and was trained and shown in reined cow horse by \$1 million rider Boyd Rice.