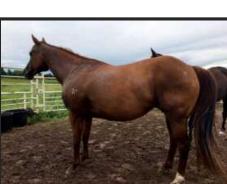

girls Sally** Lenas Child Rio

Mare foaled on May 13th and had a fantastic colt by Metallic Echo. She is bred to a money earning stallion named Magnetic Cat for 2020. She has a great pedigree and has a personality every horse should have. She's pretty inside and out, plus super athletic. Consigned by Dave Reich - 308 201 0560



May 13, 2019 · Sorrel Stallion

**High Brow Cat Metallic Cat** 

Metallic Echo Pepto Taz

Miss Tazwood Miss Echo Wood

Docs Jack Sprat

**Chers Shadow** 

Jack Sprat Supreme **Boyer Sara** 

**KSU Freckels Supreme** Meradas Money Talks Merada Sally

Playgirls Sally

Colt is by cutting money earning sire Metallic Echo. Big stout shapey colt born May 13th 2019. Going to be super athletic with a ton of speed. Super bloodlines.

Consigned by Dave Reich - 308 201 0560





May 16, 2019 · Sorrel Stallion

Steakin Six A Streak of Fling SI 104 AAAT LTE 473,934 Moon Fling AAA SI 102, LTE 69,507 Dash Ta Fame Dashin Streak TaFame

Short Freckles SI 113 LTE 292,812 PE 16 Million Short And Dusty

Four Flake Royal

Solista Royal Miss

Miss Tender Bid

Royal Solista Skip A Bid Skippest Tender

Topsail Cody LTE: \$29,237

LTE: \$61,000+

PE: \$1,193,00 + Jeanie Whiz Bar

PE: \$53,868 Nu Chex To Cash

NRHA\$ Producer Obvious Prophet

PE: \$3 million+ Velvetine Miss

Im So Secure

Snickelfritz Flake

This colt is bred for speed, with cow horse breeding on the bottom. A Streak of Fling - Dash Ta Fame - Leo - King -and Hancock. You can go any direction. Consigned by Dennis Mietzner - 308 - 991-5769



April 4 2019 • Palomino Stallion

Topsail Whiz Whiz My Nu Chex

NRCH