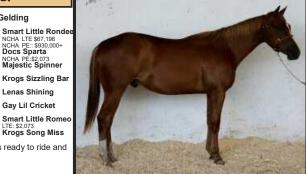

# Krogs Kickadoc

May 8, 2018 • Bay Gelding

**High Brow Cat** NCHA LTE: \$110,102
NCHA PE: \$82 million+

Smart Gals Dont Dual

Smart Little Romeo

**Krogs Little Song** 

**Krogs Song Miss** 

High Brow Hickory NCHA LTE: \$197,292 NCHA PE: \$4.6 million + Smart Little Kitty NCHA PE: \$336,257 Dual Pep NCHA LTE: \$302,053 NCHA PE: \$24 million+ The Smart Look NCHA LTE: \$48,723

NCHA PF: \$1.878.220 Smart Little Rondee NCHA LTE: \$67,196 NCHA PE: \$930,000+ Docs Sparta NCHA PE:\$2,073
Paprika Pine

Wood Song Miss

This guy is one that everyone wants. He comes from a long line of good looking riders. He is intelligent and has a great confirmation.